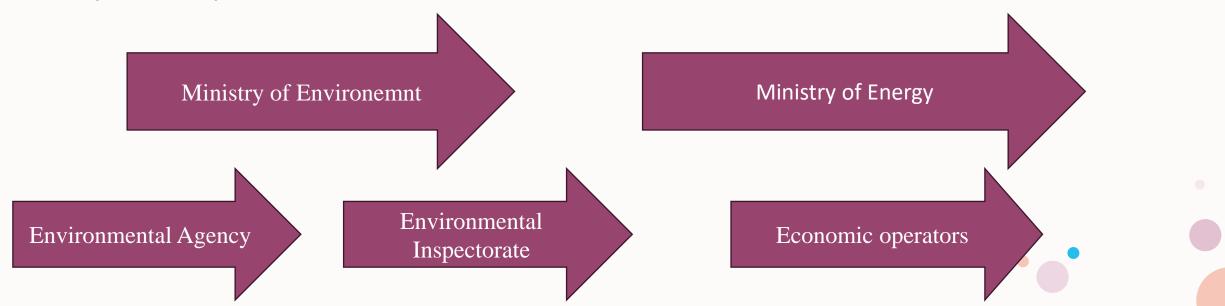

## Relevant authorities involved in PCBs management

Ministry of Environment drafts environmental legislation Environmental Agency – is responsible for the implementation of environmental protection policy Environmental Inspectorate – is responsible for the monitoring of compliance with environmental protection requirements

# The link between the public authorities and the economic operators