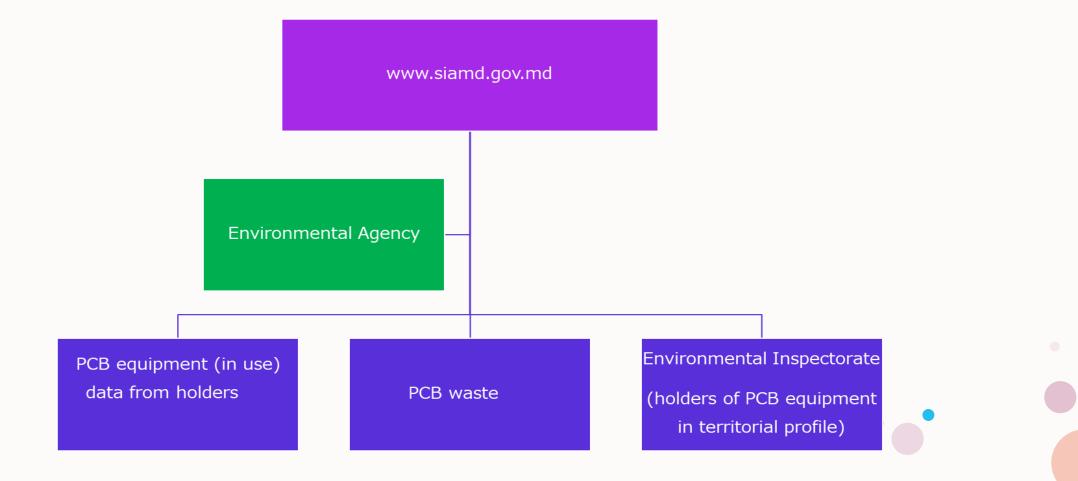

### PCB equipment and waste reporting counter within Waste Management Information System (SIA MD)

### PCB data entry example

|      | ~                                                                                                                                                      |               |                                    |              |                     |                     |                                                                                            |             |                                                   |                |       |                                                               |            |                    |                        |                          |              |          |                                 |                                                   |                                   |            |                                     |                               |                                     |                                                                             |           |               | - |                |       | -1            |                          |
|------|--------------------------------------------------------------------------------------------------------------------------------------------------------|---------------|------------------------------------|--------------|---------------------|---------------------|--------------------------------------------------------------------------------------------|-------------|---------------------------------------------------|----------------|-------|---------------------------------------------------------------|------------|--------------------|------------------------|--------------------------|--------------|----------|---------------------------------|---------------------------------------------------|-----------------------------------|------------|-------------------------------------|-------------------------------|-------------------------------------|-----------------------------------------------------------------------------|-----------|---------------|---|----------------|-------|---------------|--------------------------|
| •    | C .                                                                                                                                                    | siam          | d.gov.i                            | md/?         | s=obj_c             | &id=2               | 860186                                                                                     | jid=20      | 58treset                                          | page           | 201   |                                                               |            |                    |                        |                          |              |          |                                 |                                                   |                                   |            |                                     |                               |                                     |                                                                             |           | <b>a</b> g    | Q | ® ·            | ☆ (   | D             | C6                       |
| en   | W N                                                                                                                                                    | Gmail         | D Vo                               | uTube        | 2                   | Карты               |                                                                                            |             |                                                   |                |       |                                                               |            |                    |                        |                          |              |          |                                 |                                                   |                                   |            |                                     |                               |                                     |                                                                             |           |               |   |                | E     | E Cru         | 100K                     |
|      |                                                                                                                                                        | 11            |                                    |              |                     |                     |                                                                                            |             |                                                   |                |       |                                                               |            |                    |                        |                          |              |          |                                 |                                                   |                                   |            |                                     |                               |                                     |                                                                             |           |               |   |                |       |               |                          |
|      |                                                                                                                                                        |               |                                    |              |                     |                     |                                                                                            |             |                                                   |                | -     |                                                               |            |                    | 1                      |                          |              |          |                                 |                                                   |                                   |            |                                     |                               |                                     |                                                                             |           |               |   |                |       |               |                          |
| DEM  | 20245                                                                                                                                                  |               | _                                  | -            |                     |                     |                                                                                            | _           |                                                   |                |       |                                                               |            | -                  | 944 - A                |                          | _            |          |                                 |                                                   |                                   | _          |                                     | _                             |                                     |                                                                             | +75       | Higher and so | - |                |       |               |                          |
| 8    | isonter screpatel                                                                                                                                      |               | 10401<br>                          |              | personalities)      |                     |                                                                                            |             |                                                   |                |       |                                                               |            |                    |                        |                          |              |          |                                 |                                                   |                                   |            |                                     |                               |                                     |                                                                             |           | C 1999        | 6 |                | 8,000 |               |                          |
| Anne | Allemaniae 74 D<br>annore Califa<br>Marcal California I<br>California California I<br>California California I<br>California California I<br>California |               | reneer                             | 11990        |                     |                     |                                                                                            |             |                                                   |                |       |                                                               |            | Denumber<br>stream |                        | 1                        | atars        | u scapar | ****                            | acrossments                                       | Indical)<br>case ante<br>pater su |            |                                     |                               |                                     | APRENA<br>MPG<br>APACAGE                                                    |           | Distant       |   | C ratio at the |       | anagart<br>ta | 198. 10 <sup>-1</sup> 00 |
| *    | t pai<br>aut (permetica)                                                                                                                               | fales. Dray   | Degnator                           | Cedu         | ne, ca<br>Traghtura | casta<br>cellective | uceu<br>octooliel                                                                          | Producifior | Descrienes                                        | anal<br>Naturi |       | Reportmentationed<br>sportnered<br>norminality<br>ferminality | Deveniunie | (dacé exte         | atarna<br>operationali | Mocial<br>de<br>pliatere | they<br>been |          | fincentă<br>acțiuni<br>organite | wite<br>mancatwitchetat<br>conform 195<br>51/0005 | inscripti                         | (metaspt)) | Conginutal<br>(met.crom.).<br>mg/bg | Continuital<br>BPC In<br>Nome | Camthulas<br>Calulat<br>Schitt (kg) | decil Co.<br>prin ta<br>rulodi gi<br>chid,<br>indicaĝi<br>istorataj<br>/190 | Conversit | X             | 1 |                |       |               |                          |
|      | Tanànan                                                                                                                                                | + y Dacistant | Singles<br>Page 07                 | 1459         | 30039               | 369,976             | reid<br>Dobben<br>schemelijk<br>Still<br>Segen<br>Freed                                    | URIS        | manaflamisator<br>(Thai-sciencis)<br>specificitie | 1491           | 240.2 |                                                               |            |                    | trianae-               | le sy solar.<br>Techni   | ÷            | -        | -                               | -                                                 | -                                 | 10-10      | #1.52                               |                               |                                     |                                                                             |           | .xls          |   |                |       |               |                          |
|      | lasteras                                                                                                                                               | r- Susan      | Enter<br>a 1<br>Worprove<br>spikel | 4.E          | 30019               | bi totaone          | rana<br>Dutaiseun<br>s. Dutaise (b)<br>anti-<br>Beoterna<br>Net os<br>Marry seras<br>Piere | ukis        | radanda<br>(Tr-E24),<br>1800-lat                  | + 808          | -864  |                                                               |            | in<br>andross      | e de cara              | h ar<br>Dr               | 5            | 20       | 5                               | -                                                 | -                                 | 53.40      | 2.68                                |                               |                                     |                                                                             |           |               |   |                |       |               |                          |
| 1    | Interes                                                                                                                                                | and December  | Fabilities                         | - LL<br>1056 | weet                | 2020                | content<br>content<br>content<br>content<br>content                                        | 1015        | Parallameter<br>(TCMA-<br>NGL70)                  | - 347          | 182.6 |                                                               |            | a.<br>manae        | intertien.             | R code                   |              | _        | _                               |                                                   |                                   | 12.40      | U-32                                |                               |                                     |                                                                             |           |               |   |                |       |               |                          |