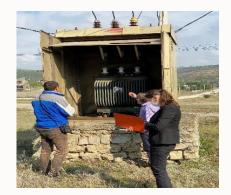

• PCB inventory in

2020:

field visits

### Current status

- The OSCE Mission to Moldova collected 154,159 kg of hazardous waste containing PCBs (7 electrical substations in Transnistria), which was disposed of in Germany 2024;
- A.O.ProMediu in cooperation with RECETOX and BRS Secretariat, with the support of the EU is conducting an update of the inventory, by taking samples and assessing the existing equipmentand the newly identified.