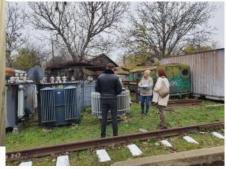

• PCB inventory in

2020:

field visits

### Current status

- The OSCE Mission to Moldova collected 154,159 kg of hazardous waste containing PCBs (7 electrical substations in Transnistria), which was disposed of in Germany 2024;
- A.O.ProMediu in cooperation with RECETOX and BRS Secretariat, with the support of the EU is conducting an update of the inventory, by taking samples and assessing the existing equipmentand the newly identified.