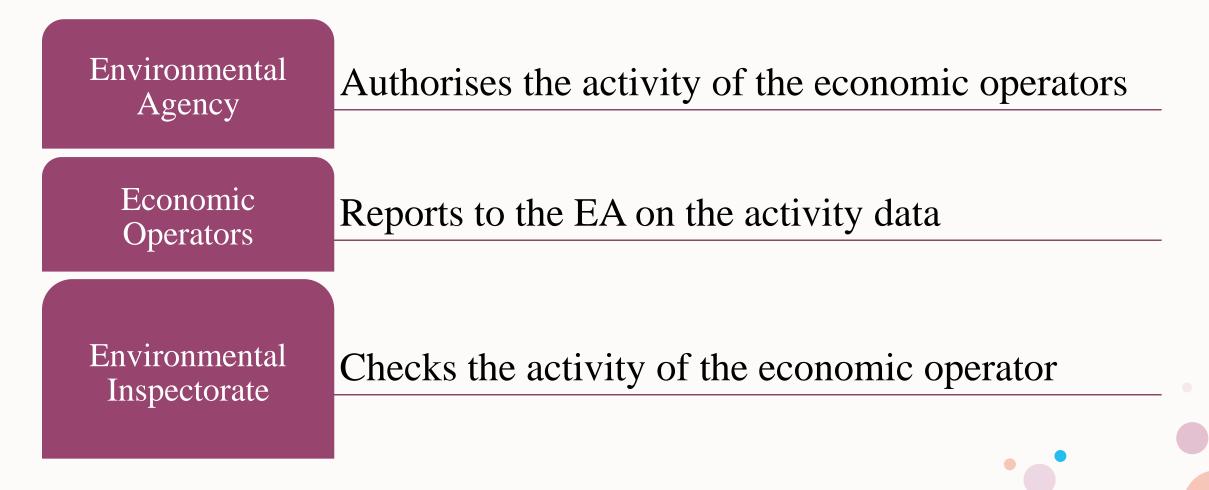

### Planned activities

Maintenance of records and submission of annual reports on equipment containing PCBs and oils – Economic Operators;

Ensure the collection of data on the quantities of PCBs (equipment and oil) that are used in closed applications – Environment Agency;

Verification of holders of PCB-contaminated oil/equipment and their actions for the phase-out of PCB-contaminated oil/equipment – Environment Inspectorate;

Remediation of PCB contamination at Moldelectrica's 400 KV power plant in Vulcanesti – Ministry of Energy;

Inventory, repackaging and transport of equipment containing polychlorinated biphenyls, including in Transnistria – Ministry of Environment;

## Relevant authorities involved in PCBs management

Ministry of Environment drafts environmental legislation Environmental Agency – is responsible for the implementation of environmental protection policy Environmental Inspectorate – is responsible for the monitoring of compliance with environmental protection requirements